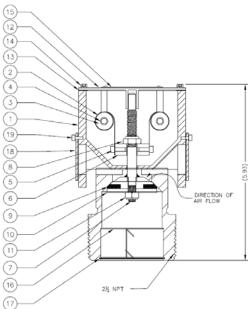

## Vacuum Relief Valve Threaded KVR1.5S

| Valve Model                     | KVR1.5S |  |
|---------------------------------|---------|--|
| Set Pressure<br>(psig – vacuum) | 1.5     |  |
| Orifice Diameter (in)           | 1.28    |  |
| Flow Area (sq. in)              | 1.28    |  |
| Weight (lbs)                    | 6       |  |
| Height (in)                     | 5.93    |  |
| Connection                      | 2 ½ NPT |  |
| Number of Springs               | 2       |  |

|        |      |                              | KVR1.5S         |  |
|--------|------|------------------------------|-----------------|--|
|        |      | AAR Approval Number          | E152103         |  |
| ITEM # | OTY. | DESCRIPTION                  | MATERIAL        |  |
| 1      | 1    | Body Assy.                   | Stainless Steel |  |
| 2      | 2    | 1" Single Spring             | 301 SS          |  |
| 3      | 2    | Drum                         | Nylon           |  |
| 4      | 2    | Drum Shaft                   | 304 SS          |  |
| 5      | 2    | Spring Screw                 | 18-8 SS         |  |
| 6      | 1    | Spring Block                 | 304 SS          |  |
| 7      | 1    | Adjustment Screw Assy.       | 316 SS          |  |
| 8      | 1    | Jam Nut                      | 18-8 SS         |  |
| 9      | 1    | Seal                         | Varies          |  |
| 10     | 1    | Seal Retainer                | 316 SS          |  |
| 11     | 1    | Seal Retainer Jam Nut        | 316 SS          |  |
| 12     | 1    | Cover                        | 304 SS          |  |
| 13     | 1    | Cover Seal                   | Elastomeric     |  |
| 14     | 4    | Cover Screw                  | 18-8 SS         |  |
| 15     | 1    | Nameplate                    | Aluminum        |  |
|        | 2    | Nameplate Rivets (not shown) | 18-8 SS         |  |
| 16     | 1    | Baffle (optional)            | 316 SS          |  |
| 17     | 1    | Retainer Ring                | 316 SS          |  |
| 18     | 2    | View Port Cover              | 304 SS          |  |
| 19     | 2    | Allen Head Screw             | 304 SS          |  |