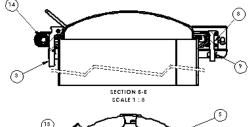

## **Kelso Truck Manway**

Model #KTM

|          |                       | Part No 651001       |
|----------|-----------------------|----------------------|
| ITEM No. | DESCRIPTION           | MATERIAL             |
| 1        | BODY ASSEMBLY – 10"   | STAINLESS STEEL      |
| 2        | COVER ASSEMBLY        | STAINLESS STEEL      |
| 3        | SAFETY LATCH ASSEMBLY | STAINLESS STEEL      |
| 4        | RIGHT STRAP ASSEMBLY  | STAINLESS STEEL      |
| 5        | LEFT STRAP ASSEMBLY   | STAINLESS STEEL      |
| 6        | SCREW COUPLING        | 416 STAINLESS STEEL  |
| 7        | SCREW                 | 316L STAINLESS STEEL |
| 8        | STRAP ASSEMBLY BOLT   | STAINLESS STEEL      |
| 9        | STRAP NUT             | STAINLESS STEEL      |
| 10       | COVER HINGE BOLT      | STAINLESS STEEL      |
| 11       | COVER HINGE NUT       | STAINLESS STEEL      |
| 12       | SAFETY LATCH BOLT     | STAINLESS STEEL      |
| 13       | SAFETY LATCH NUT      | STAINLESS STEEL      |
| 14       | "E" CLIP              | STAINLESS STEEL      |
| 15       | COUPLING SET SCREW    | STAINLESS STEEL      |
| 16       | GASKET (NOT SUPPLIED) | STAINLESS STEEL      |