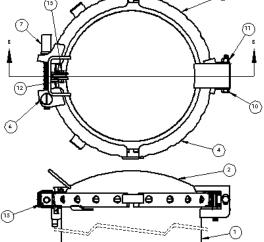

## **Kelso Truck Manway**

Model #KTM

|          |                       | Part No 651001       |
|----------|-----------------------|----------------------|
| ITEM No. | DESCRIPTION           | MATERIAL             |
| 1        | BODY ASSEMBLY – 10"   | STAINLESS STEEL      |
| 2        | COVER ASSEMBLY        | STAINLESS STEEL      |
| 3        | SAFETY LATCH ASSEMBLY | STAINLESS STEEL      |
| 4        | RIGHT STRAP ASSEMBLY  | STAINLESS STEEL      |
| 5        | LEFT STRAP ASSEMBLY   | STAINLESS STEEL      |
| 6        | SCREW COUPLING        | 416 STAINLESS STEEL  |
| 7        | SCREW                 | 316L STAINLESS STEEL |
| 8        | STRAP ASSEMBLY BOLT   | STAINLESS STEEL      |
| 9        | STRAP NUT             | STAINLESS STEEL      |
| 10       | COVER HINGE BOLT      | STAINLESS STEEL      |
| 11       | COVER HINGE NUT       | STAINLESS STEEL      |
| 12       | SAFETY LATCH BOLT     | STAINLESS STEEL      |
| 13       | SAFETY LATCH NUT      | STAINLESS STEEL      |
| 14       | "E" CLIP              | STAINLESS STEEL      |
| 15       | COUPLING SET SCREW    | STAINLESS STEEL      |
| 16       | GASKET (NOT SUPPLIED) | STAINLESS STEEL      |